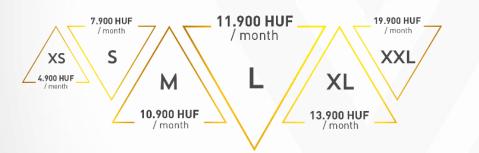

#### **HOW MUCH IS THE AYCM SPORTPASS?**

**XS - S packages** for Beginners and Re-starters

M- L package Ambitious Sport-Lovers

> XL - XXL package Perfectionist

+3000,-HUF annual administration fee

The difference between the packages is the number of the available places. SportPass can be requested at any time of the year with the acceptance of the loyalty period until the end of this year (31th December).